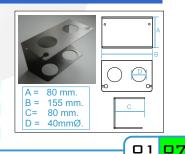

## STLE-01 Soporte mural para tubos abiertos

Soporte para fijación mural que permite mantener dos tubos de vidrio en posición vertical, dispone de anclajes para alojar los cables y mangueras que incorporen las sondas, mientras se efectúa la inmersión en el liquido de los tubos.

#### **ESPCIFICACIONES**

- Medidas:
- Diámetro de los tubos soportados:
- Diámetro de los anclajes:
- Diámetro orificios de fijación al muro:
- Tipo de material:
- 155x80x80mm s: 40mmØ 11mmØ uro: 4mmØ Acero inoxidable

50mmØ

11mmØ

4mmØ

155x80x80mm

Acero inoxidable

| 8                                                                                                                                                  | • • • A                                                                                          |
|----------------------------------------------------------------------------------------------------------------------------------------------------|--------------------------------------------------------------------------------------------------|
| A = 80 mm.                                                                                                                                         | B<br>C<br>C<br>C<br>C<br>C<br>C<br>C<br>C<br>C<br>C<br>C<br>C<br>C<br>C<br>C<br>C<br>C<br>C<br>C |
| $ \begin{array}{rcl} A = & 80 & \text{mm.} \\ B = & 155 & \text{mm.} \\ C = & 80 & \text{mm.} \\ D = & 50 & \text{mm} & \mathcal{O}. \end{array} $ | С                                                                                                |