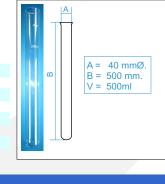

## TALE-01 Tubo abierto de lavado y desinfección

El TALE-01 Es un tubo de vidrio, abierto sin tapa para trabajos de lavado y desinfección a baja y alta temperatura, aplicable a todo tipo de sondas e instrumentación con forma de varilla.

40mmØ

400mm

300ml

400ml

500°C

Borosilicato

hasta 150 °C 150 °C - 500°C

#### ESPECIFICACIONES

- Diámetro :
- Longitud :Volumen aforado:
- Volumen utilizable:
- Tipo de vidrio:
- Temperatura de trabajo:

Temperaturas de variación lenta:

Temperatura máxima puntual.